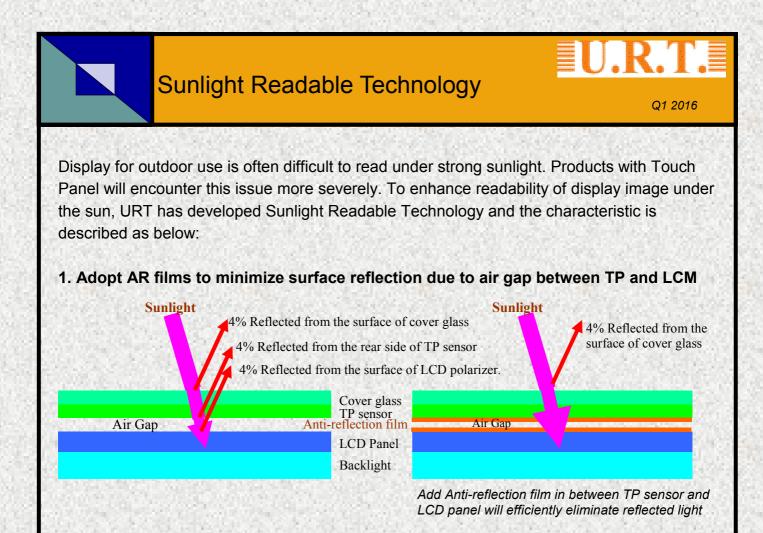

The AR film provides similar optical function as a full optical bonding, made by glue, while with a more competitive price point.

As the AR film is very touch sensitive, the usage of the film can be only in connection with some kind of front cover, to protect the film to be touched, and therefore keep the full functionality over time.